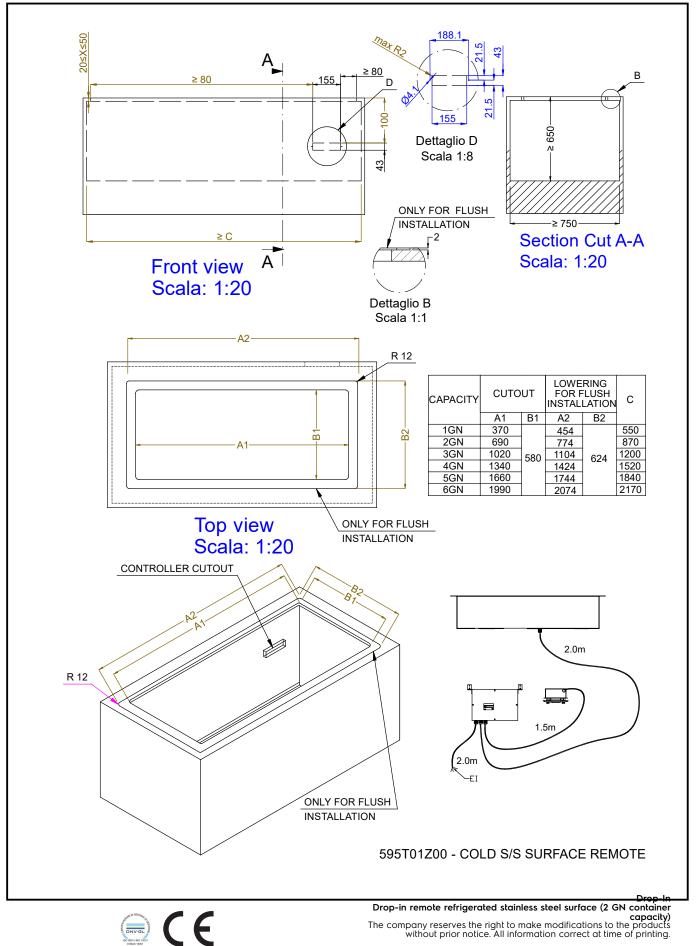

## Drop-In Drop-in remote refrigerated stainless steel surface (2 GN container capacity)

| Electric                                                                                                                                                                                                                        |                                                                                                                  |
|---------------------------------------------------------------------------------------------------------------------------------------------------------------------------------------------------------------------------------|------------------------------------------------------------------------------------------------------------------|
| Supply voltage:<br>341109 (D14R2)<br>Electrical power max.:                                                                                                                                                                     | 220-240 V/1N ph/50 Hz<br>0.02 kW                                                                                 |
| Water:                                                                                                                                                                                                                          |                                                                                                                  |
| Water drain outlet size:                                                                                                                                                                                                        | ן"                                                                                                               |
| Key Information:                                                                                                                                                                                                                |                                                                                                                  |
| External dimensions, Width:<br>External dimensions, Depth:<br>External dimensions, Height:<br>Net weight:<br>Shipping weight:<br>Shipping height:<br>Shipping width:<br>Shipping depth:<br>Shipping volume:<br>Set temperature: | 770 mm<br>620 mm<br>90 mm<br>16.2 kg<br>35 kg<br>210 mm<br>660 mm<br>810 mm<br>0.11 m <sup>3</sup><br>-10 / 0 °C |
| Refrigeration Data                                                                                                                                                                                                              |                                                                                                                  |
| Refrigerant type:<br>Connection pipes (remote) -<br>outlet:<br>Connection pipes (remote) -                                                                                                                                      | R452A<br>12.7 mm                                                                                                 |
| inlet:                                                                                                                                                                                                                          | 9.52 mm                                                                                                          |
| Sustainability                                                                                                                                                                                                                  |                                                                                                                  |
| Noise level:                                                                                                                                                                                                                    | 0 dBA                                                                                                            |

Drop-In Drop-in remote refrigerated stainless steel surface (2 GN container capacity) The company reserves the right to make modifications to the products without prior notice. All information correct at time of printing.