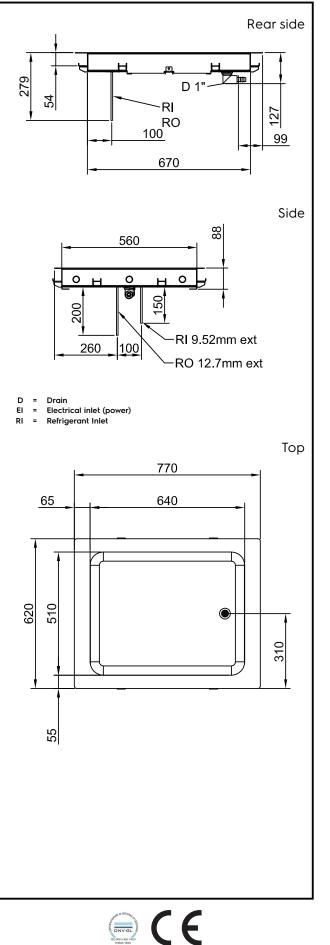

## Drop-In Drop-in remote refrigerated stainless steel surface (2 GN container capacity)

| Electric                                                                                                                                                                                                                        |                                                                                                                  |
|---------------------------------------------------------------------------------------------------------------------------------------------------------------------------------------------------------------------------------|------------------------------------------------------------------------------------------------------------------|
| Supply voltage:<br>341109 (D14R2)<br>Electrical power max.:                                                                                                                                                                     | 220-240 V/1N ph/50 Hz<br>0.02 kW                                                                                 |
| Water:                                                                                                                                                                                                                          |                                                                                                                  |
| Water drain outlet size:                                                                                                                                                                                                        | ן"                                                                                                               |
| Key Information:                                                                                                                                                                                                                |                                                                                                                  |
| External dimensions, Width:<br>External dimensions, Depth:<br>External dimensions, Height:<br>Net weight:<br>Shipping weight:<br>Shipping height:<br>Shipping width:<br>Shipping depth:<br>Shipping volume:<br>Set temperature: | 770 mm<br>620 mm<br>90 mm<br>16.2 kg<br>35 kg<br>210 mm<br>660 mm<br>810 mm<br>0.11 m <sup>3</sup><br>-10 / 0 °C |
| Refrigeration Data                                                                                                                                                                                                              |                                                                                                                  |
| Refrigerant type:<br>Connection pipes (remote) -<br>outlet:<br>Connection pipes (remote) -                                                                                                                                      | R452A<br>12.7 mm                                                                                                 |
| inlet:                                                                                                                                                                                                                          | 9.52 mm                                                                                                          |
| Sustainability                                                                                                                                                                                                                  |                                                                                                                  |
| Noise level:                                                                                                                                                                                                                    | 0 dBA                                                                                                            |